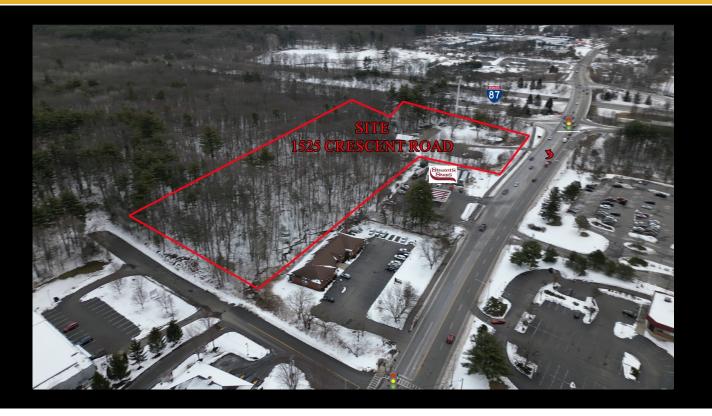

For Lease - Development Opportunity At 1525 Crescent Rd, Clifton Park, Ny - Negotiable Price 1523 Crescent Road, Clifton Park, New York 12065

## Description

APPROXIMATELY 9 ACRES. DRIVE THRU OPPORTUNITIES. GROUND UP, RETAIL DEVELOPMENT SITE. ANCHOR POSITION AND TWO PAD SITES AVAILABLE. GROUND LEASE OR BUILD TO SUIT FOR CREDIT TENANTS. PYLON SIGNAGE. 2025 DELIVERY. ASKING PRICE – CALL FOR DETAILS. LOCATED ON SOUTHBOUND OFF-RAMP, EXIT 8 OF I-87.