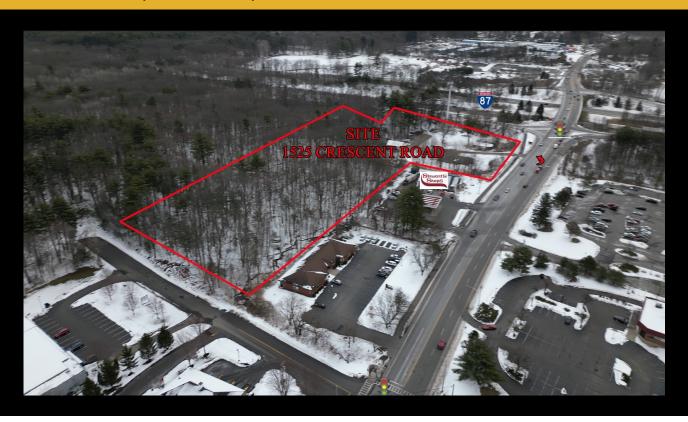

For Lease - Development Opportunity At 1525 Crescent Rd, Clifton Park, Ny - Negotiable Price

1523 Crescent Road, Clifton Park, New York 12065

## **Description**

APPROXIMATELY 9 ACRES. DRIVE THRU OPPORTUNITIES. GROUND UP, RETAIL DEVELOPMENT SITE. ANCHOR POSITION AND TWO PAD SITES AVAILABLE. GROUND LEASE OR BUILD TO SUIT FOR CREDIT TENANTS. PYLON SIGNAGE. 2025 DELIVERY. ASKING PRICE - CALL FOR DETAILS. LOCATED ON SOUTHBOUND OFF-RAMP, EXIT 8 OF I-87.