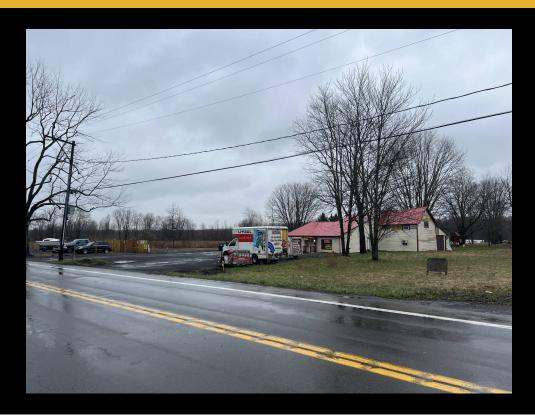

## **Description**

1.69 Acres right off 481 in Phoenix ready for redevelopment. This site has easy access to highways and great road frontage.

**Basic Information** 

1.69 Acres

Price: Negotiable

Property Type: Land Available Space: 1.69 SF

Lot Size:

REC Listing ID: COM101

Details

**Listing Details** 

Lot Size: 1.69 Acres

\*No warranty or representation, express or implied, is made to the accuracy or completeness of the information contained herein, and same is submitted subject conditions, withdrawal without notice, and to any special listing conditions imposed by the property owner(s). As applicable, we make no representation as to the condition of the property (or properties) in question.