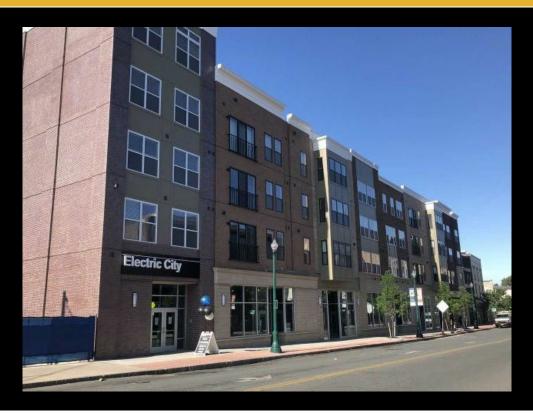

## For Lease - 240 State St - \$2,797.33/Month or \$1.33/SF/Month 240 State St, Schenectady, New York 12305

## Coldwell Banker Commercial Prime Properties

Description

Contact LA for showing

| Basic Information |            |             | Details         |                  |                   |  |
|-------------------|------------|-------------|-----------------|------------------|-------------------|--|
| _ease Price:      | \$1.33     |             | Listing Details | Struct           | Structure Details |  |
| Property Type:    | Retail     | Lot Size:   | 1.2 Acres       | Stories:         | 5                 |  |
| Available Space:  | 2098.0 SF  | Ceiling He  | ight: 16 Feet   | Sanitary System: | Sewer             |  |
| Fotal Building:   | 144,000 SF | Year Built: | -               | Water:           | Public            |  |
| Lot Size:         | 1.2 Acres  | Zoning:     | Commercial      |                  |                   |  |
| REB Listing ID:   | COM1017    | Zonnig.     | commercial      |                  |                   |  |