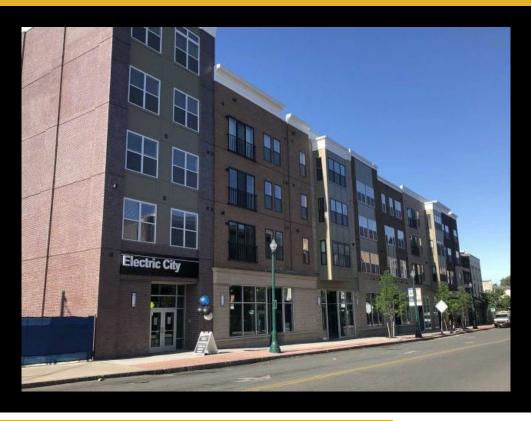

## For Lease - 240 State St - \$2,797.33/Month or \$1.33/SF/Month 240 State St, Schenectady, New York 12305

Coldwell Banker Commercial Prime Coldwell Banker Commercial Prime Properties Properties

Description

Contact LA for showing

| Basic Information |            |         | Details   |            |                   |        |  |
|-------------------|------------|---------|-----------|------------|-------------------|--------|--|
| ase Price:        | \$1.33     |         | Listi     | ng Details | Structure Details |        |  |
| Property Type:    | Retail     | Lot Siz | ze:       | 1.2 Acres  | Stories:          | 5      |  |
| Available Space:  | 2098.0 SF  | Ceiling | g Height: | 16 Feet    | Sanitary System:  | Sewer  |  |
| otal Building:    | 144,000 SF | Year B  | Built:    |            | Water:            | Public |  |
| ot Size:          | 1.2 Acres  | Zoning  |           | Commercial |                   |        |  |
| REC Listing ID:   | COM1017    | 2011110 | y.        | connercial |                   |        |  |