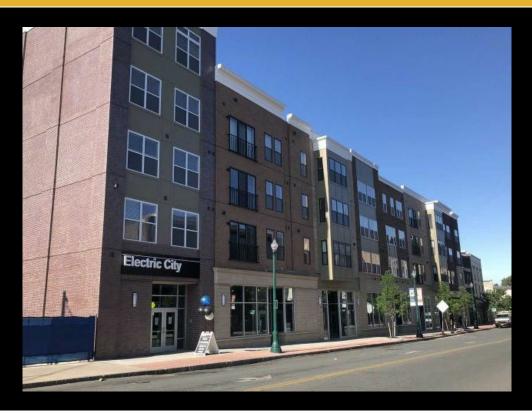

## For Lease - 240 State St - \$1,664.00/Month or \$1.00/SF/Month 240 State St, Schenectady, New York 12305

## Description

Highly Visible corner of State St. and Erie Blvd with 105 apartments above retail space. 1,664 SF build to suite or vanilla box space available with flexible space fit-up. PILOT in use for taxes free rent for 5 years. Strong mix of professional tenants.