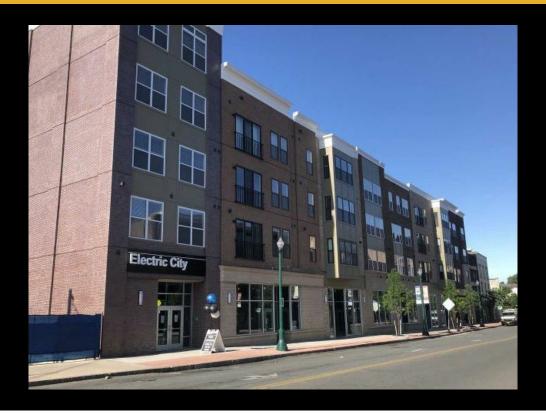

## **Description**

Highly Visible corner of State St. and Erie Blvd with 105 apartments above retail space. 1,664 SF build to suite or vanilla box space available with flexible space fit-up. PILOT in use for taxes free rent for 5 years. Strong mix of professional tenants.