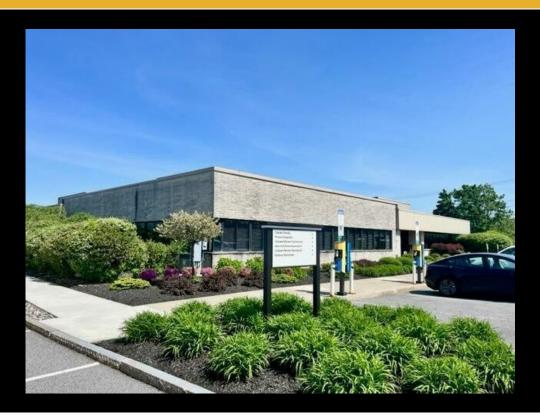

## **Description**

+/- 23,000 SF Office building for sale in the heart of the Capital District. Premier location just off Route 9 with easy access to I-87, I-90, I-787, and Albany Airport. Perfect owner occupy or investment opportunity. Currently +/- 4K square feet available of private well-lit space directly next to an entrance. Ample parking on-site, clean and professional common areas, EV chargers, and a well maintained building / landscaping. Long terms tenants in place. New common area flooring, and cooling tower. Directly in front of new AYCO Headquarters. Ideal place for office in the Capital District surrounded by recent development. Additional pad site on the property for up to 3,000 SF building with drive through.

| Basic In         | Basic Information |  |
|------------------|-------------------|--|
| Sale Price:      | \$2,400,000       |  |
| Price/SF:        | \$104.30          |  |
| Property Type:   | Office            |  |
| Available Space: | 23011.0 SF        |  |
| Total Building:  | 23,011 SF         |  |
| Lot Size:        | 4.0 Acres         |  |
| REB Listing ID:  | COM1019           |  |
|                  |                   |  |

| Details         |                     |                  |            |
|-----------------|---------------------|------------------|------------|
| Listir          | ng Details Structur |                  | re Details |
| Lot Size:       | 4.0 Acres           | Heat:            | Gas        |
| Ceiling Height: | 10 Feet             | Sanitary System: | Sewer      |
| Year Built:     |                     | Water:           | Public     |
| Parking Spaces: | 130                 |                  |            |
| Zoning:         | COR                 |                  |            |
|                 |                     |                  |            |