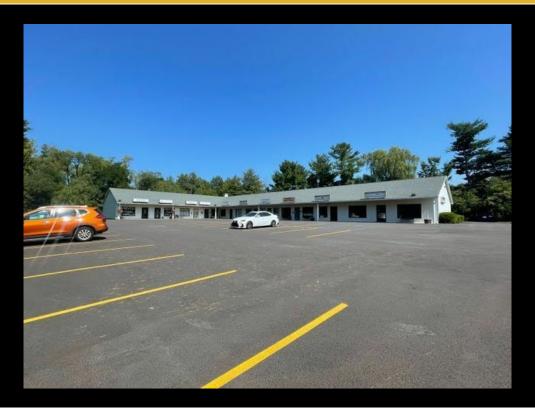

# For Lease - 15 Glenridge Rd - \$4,840.00/Month or \$1.00/SF/Month 15 Glenridge Rd, Schenectady, New York 12302

#### Description

Commercial space for lease! Strong location in the heart of Glenville. Surrounded by all major retailers and grocery stores, this is a perfect fit for your office or retail concept with multiple different sized suites available. Terms are negotiable. Lease is base rent plus NNN.