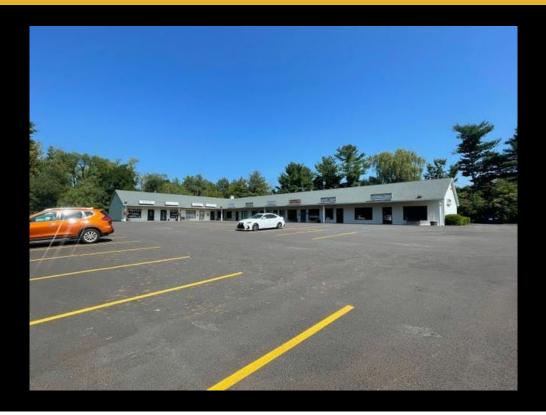

## **Description**

Commercial space for lease! Strong location in the heart of Glenville. Surrounded by all major retailers and grocery stores, this is a perfect fit for your office or retail concept with multiple different sized suites available. Terms are negotiable. Lease is base rent plus NNN.

| Basic Information |           |  |
|-------------------|-----------|--|
| Lease Price:      | \$1.00    |  |
| Property Type:    | Retail    |  |
| Available Space:  | 4840.0 SF |  |
| Total Building:   | 10,000 SF |  |
| Lot Size:         | 2.0 Acres |  |
| REC Listing ID:   | COM1023   |  |
|                   |           |  |