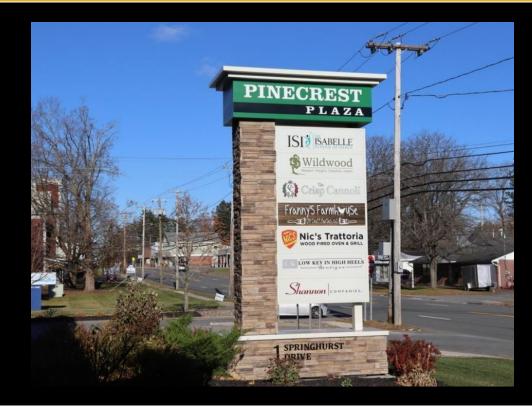

### Description

1500SF of prime retail space in the highly sought after Pinecrest Plaza. Open and airy feel with 14' ceilings and 2 storefronts of windows front and back. Easily fit up for most any need with polished concrete flooring and an open floor plan.