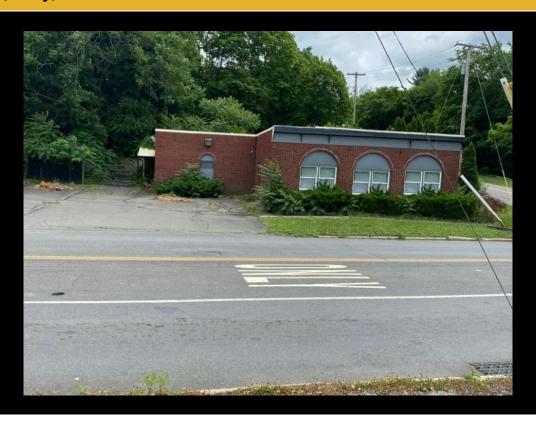

# For Sale - 898 2nd Ave - \$99,000 898 2nd Ave, Troy, New York 12182

# **Description**

+/- 1600 sf building situated on .27 of a lot. Parcel located at signal of 2nd Ave and 126th Street in North Troy. Property across from Hannaford.

**Basic Information** 

Sale Price: \$99,000