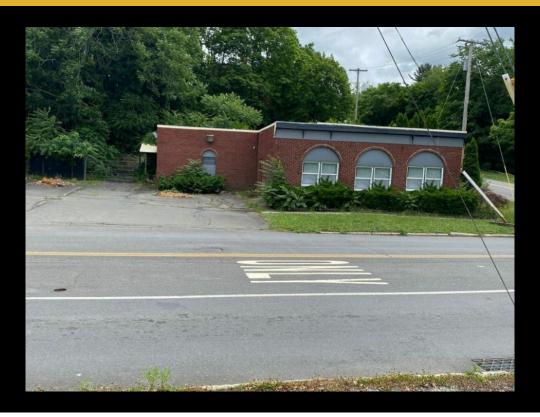

## **Listing Contact - 1**

+/- 1600 sf building situated on .27 of a lot. Parcel located at signal of 2nd Ave and 126th Street in North Troy. Property across from Hannaford.

Leah Witko
NYS Licensed Real Estate
Salesperson
621 Columbia St, Cohoes, New York
12047
Work: 518-785-9000

Coldwell Banker Commercial Prime Properties

**Basic Information** 

Sale Price: \$99,000

Price/SF: \$61.88

Property Type: Retail

Property Subtype:

Freestanding

Building

Available Space: 1600.0 SF

Total Building:

1,600 SF

Lot Size: 0.27 Acres

REC Listing ID: COM1041 **Details** 

**Listing Details Structure Details** 

Lot Size: 0.27 Acres Water: **Public** 

Ceiling Height: 12 Feet