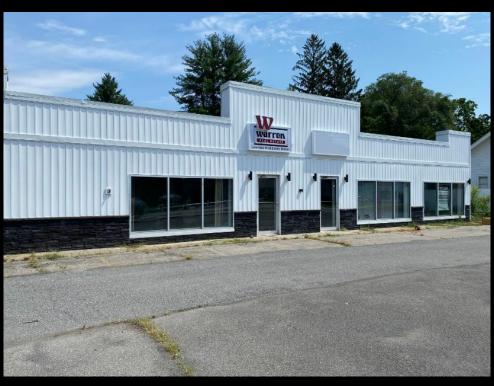

## For Lease - 2555 Western Ave - \$2,000.00/Month or \$1.33/SF/Month 2555 Western Ave, Guilderland, New York 12084

## **Description**

/- 1500 sf endcap available for lease. Retail-office space. Kitchenette, storage closet and renowed bathroom. Open floor plan with natural light.

| ) SF |
|------|
| SF   |
| cres |
| 042  |
|      |