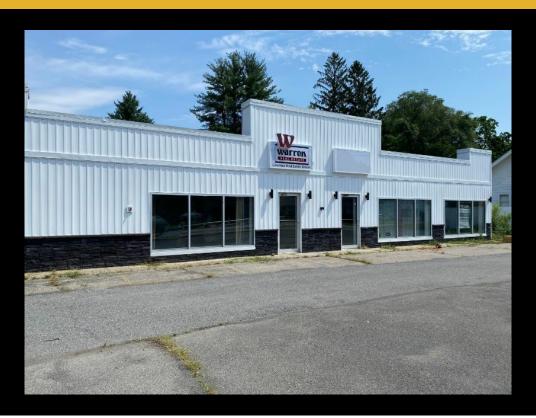

## **Description**

/- 1500 sf endcap available for lease. Retail-office space. Kitchenette, storage closet and renowed bathroom. Open floor plan with natural light.

| Basic In         | formation  |
|------------------|------------|
| Lease Price:     | \$1.33     |
| Property Type:   | Retail     |
| Available Space: | 1500.0 SF  |
| Total Building:  | 2,950 SF   |
| Lot Size:        | 0.62 Acres |
| REC Listing ID:  | COM1042    |