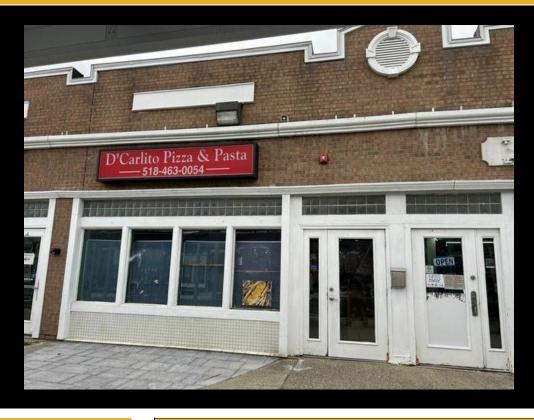

## For Lease - 215 Western Ave - \$2,200.00/Month or \$1.66/SF/Month 215 Western Ave, Albany, New York 12203

## Description

Includes use of existing Kitchen Equipment Including Pizza Ovens

Peter Blackman 621 Columbia St, Albany, New York 12047 Work: 518-785-9000

Coldwell Banker Commercial Prime Properties

| Basic Information |            |               | Details         |                   |        |  |
|-------------------|------------|---------------|-----------------|-------------------|--------|--|
| ease Price:       | \$1.66     |               | Listing Details | Structure Details |        |  |
| Property Type:    | Retail     | Lot Size:     | 0.22 Acres      | Power Amps:       | 150    |  |
| Property Subtype: | Restaurant | Ceiling Heigh | nt: 12 Feet     | Sanitary System:  | Sewer  |  |
| vailable Space:   | 1325.0 SF  | Year Built:   |                 | Water:            | Public |  |
| otal Building:    | 5,186 SF   | Parking Space | ces: 2          |                   |        |  |
| ot Size:          | 0.22 Acres | 5 1           |                 |                   |        |  |
| REB Listing ID:   | COM1053    | Zoning:       | C1              |                   |        |  |