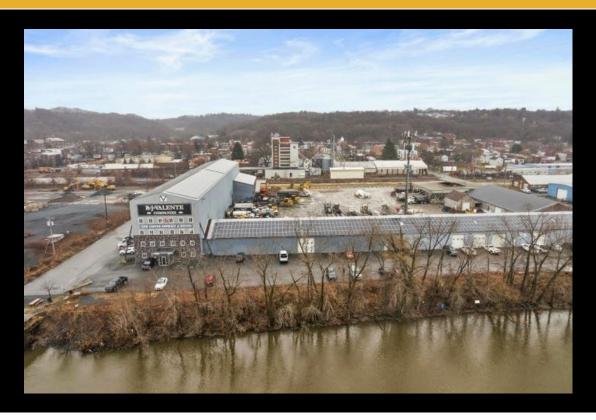

## **Description**

Highly visible industrial property offered for sale. +/- 70,000 SF building with potential rail access and +/- 500 ft of frontage on the Hudson River. Tenants occupy 20,500 SF on a month to month basis, owner vacating remainder of space. 10 overhead doors with ceiling heights varying from 14 ft to 45 ft clear. Approximately 1.5 miles to major highway. Cell tower not included in sale.

| Sale Price:      | \$3,500,000          |  |
|------------------|----------------------|--|
| Price/SF:        | \$50.00              |  |
| Property Type:   | Industrial/Warehouse |  |
| Available Space: | 70000.0 SF           |  |
| Total Building:  | 70,000 SF            |  |
| Lot Size:        | 4.83 Acres           |  |
|                  |                      |  |

COM1058

**REB Listing ID:** 

**Basic Information** 

| Details         |            |                  |                   |  |
|-----------------|------------|------------------|-------------------|--|
| Listing Details |            | Structu          | Structure Details |  |
| Lot Size:       | 4.83 Acres | Overhead Doors:  | 10                |  |
| Ceiling Height: | 45 Feet    | Power Amps:      | 200               |  |
| Year Built:     |            | Sanitary System: | Sewer             |  |
| Parking Spaces: | 100        | Water:           | Public            |  |
| Zoning:         | WMU        |                  |                   |  |
|                 |            |                  |                   |  |