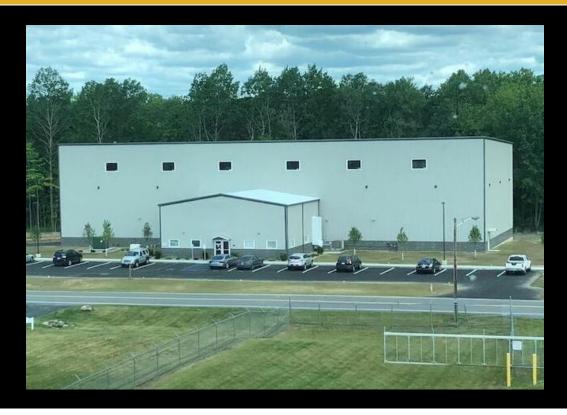

## Description

Great opportunity to own a +/- 14,600 SF industrial building with 30 ton crane and 40ft ceiling height. Super clean building built in 2018 with room for 5,000 SF of expansion. Warehouse is 12,600 Sf and offices are 2,000 SF. Loading dock and drive in door for easy access. Current property and school tax partially exempt.

| Basic Information |                          | Details         |                  |                   |        |
|-------------------|--------------------------|-----------------|------------------|-------------------|--------|
| ale Price:        | \$2,250,000              | Listing Details |                  | Structure Details |        |
| Price/SF:         | \$154.11                 | Lot Size:       | 2.51 Acres       | Loading Docks:    | 1      |
| Property Type:    | Industrial/Wareho<br>use | Ceiling Height: | 40 Feet          | Overhead Doors:   | 1      |
| Available Space:  | 14600.0 SF               | Year Built:     |                  | Sanitary System:  | Sewer  |
| Total Building:   | 14,600 SF                | Parking Spaces: | 23               | Water:            | Public |
| Lot Size:         | 2.51 Acres               | Zoning:         | Light Industrial |                   |        |
| REB Listing ID:   | COM1059                  |                 |                  |                   |        |