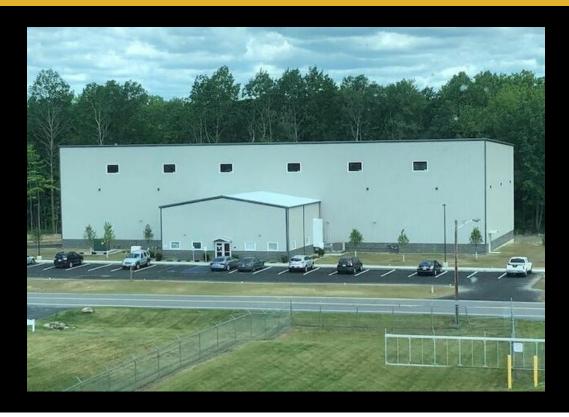

## **Description**

Great opportunity to own a +/- 14,600 SF industrial building with 30 ton crane and 40ft ceiling height. Super clean building built in 2018 with room for 5,000 SF of expansion. Warehouse is 12,600 Sf and offices are 2,000 SF. Loading dock and drive in door for easy access. Current property and school tax partially exempt.

| Sale Price:      | \$2,250,000              |  |
|------------------|--------------------------|--|
| Price/SF:        | \$154.11                 |  |
| Property Type:   | Industrial/Wareho<br>use |  |
| Available Space: | 14600.0 SF               |  |
| Total Building:  | 14,600 SF                |  |
| Lot Size:        | 2.51 Acres               |  |
|                  |                          |  |

COM1059

REC Listing ID:

**Basic Information** 

| <b>Details</b>  |                  |                  |                   |  |
|-----------------|------------------|------------------|-------------------|--|
| Listing Details |                  | Structu          | Structure Details |  |
| Lot Size:       | 2.51 Acres       | Loading Docks:   | 1                 |  |
| Ceiling Height: | 40 Feet          | Overhead Doors:  | 1                 |  |
| Year Built:     |                  | Sanitary System: | Sewer             |  |
| Parking Spaces: | 23               | Water:           | Public            |  |
| Zoning:         | Light Industrial |                  |                   |  |
|                 |                  |                  |                   |  |