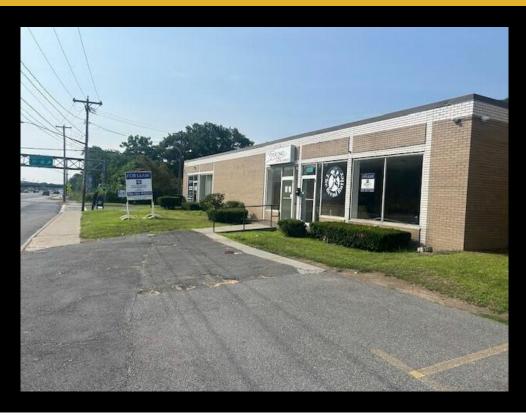

### Description

Great opportunity to have your business in a highly visible location with over 75 parking spaces. Several retail front spaces available as well as office in back.

| Basic Information |               |               | Details         |                   |        |  |
|-------------------|---------------|---------------|-----------------|-------------------|--------|--|
| Price:            | Negotiable    |               | Listing Details | Structure Details |        |  |
| Property Type:    | Office        | Lot Size:     | 0.37 Acres      | Sanitary System:  | Sewer  |  |
| Property Subtype: | Office/Retail | Ceiling Heigh | nt: 9 Feet      | Water:            | Public |  |
| Available Space:  | 6500.0 SF     | Year Built:   |                 |                   |        |  |
| otal Building:    | 11,700 SF     | Parking Space | ces: 75         |                   |        |  |
| Lot Size:         | 0.37 Acres    |               |                 |                   |        |  |
| REC Listing ID:   | COM1061       | Zoning:       | СОМ             |                   |        |  |