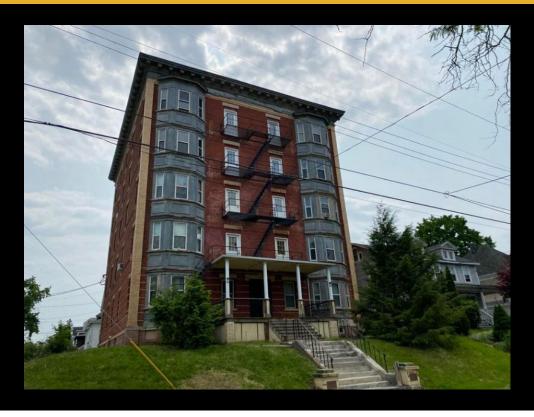

## **Description**

Investment Opportunity! The Westerly is a 21 units, 5 story NYC style apartment building for sale in prime time location. Great rental history, and 100% occupied. Elevator in building, beautiful lobby/common area. Close to Capital buildings, SUNY, major highways, and all Albany has to offer. Tenants pay utilities. Landlord pays HW and cable/internet.

| <b>Details</b>  |             |                  |             |
|-----------------|-------------|------------------|-------------|
| Listing Details |             | Structu          | ıre Details |
| Lot Size:       | 0.17 Acres  | Stories:         | 5           |
| Ceiling Height: | 9 Feet      | Units:           | 21          |
| Year Built:     |             | Elevators:       | 1           |
| Zoning:         | Multifamily | Sanitary System: | Sewer       |
|                 |             | Water:           | Public      |
|                 |             |                  |             |