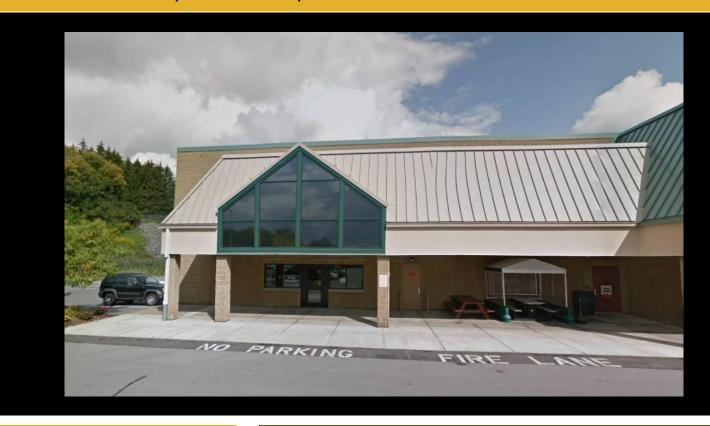

## For Lease - 4593 Commercial Dr - Negotiable Price 4593 Commercial Dr, New Hartford, New York 13413

## **Description**

Highly visible, junior box retail space available next to Hannaford Grocery Store on Commercial Drive in New Hartford. Space can be leased as a whole, or potentailly subdivided.

| Basic Information |            |  |
|-------------------|------------|--|
| Price:            | Negotiable |  |
| Property Type:    | Retail     |  |
| Available Space:  | 6000.0 SF  |  |
| Total Building:   | 17,000 SF  |  |