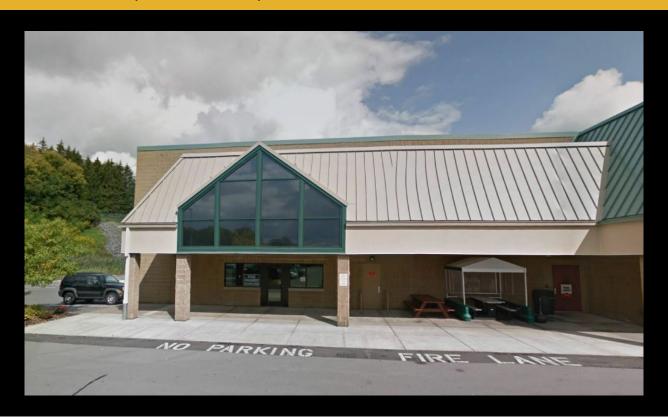

## **Description**

Highly visible, junior box retail space available next to Hannaford Grocery Store on Commercial Drive in New Hartford. Space can be leased as a whole, or potentailly subdivided.

| <b>Basic Information</b> |  |  |  |
|--------------------------|--|--|--|
| Negotiable               |  |  |  |
| Retail                   |  |  |  |
| 6000.0 SF                |  |  |  |
| 17,000 SF                |  |  |  |
|                          |  |  |  |