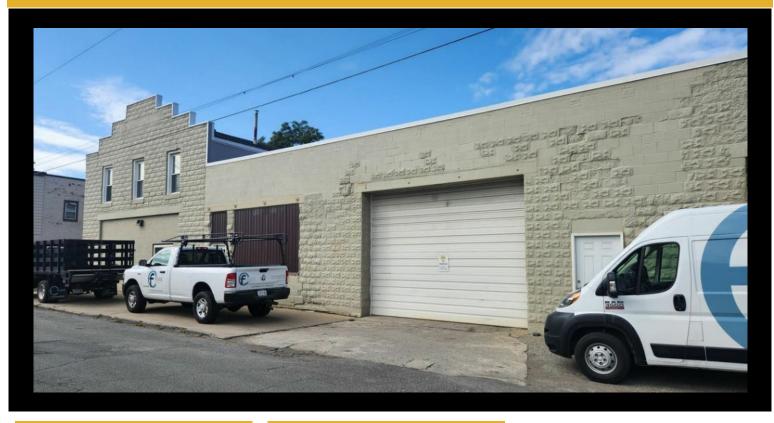

## **Description**

12,352 SF Industrial building. Approximately 3,944 SF on main level, (reception area + 8 offices & amp; kitchenette). 744 SF executive office on 2nd floor with full bathroom & amp; storage area. Approximately 8,408 SF of Warehouse Space (20' ceilings), concrete flooring, bathroom ,16'x12' overhead at grade door. 400 Amp electrical service, GHA furnace to offices, suspended space heater in Warehouse. Easy access to I-787.