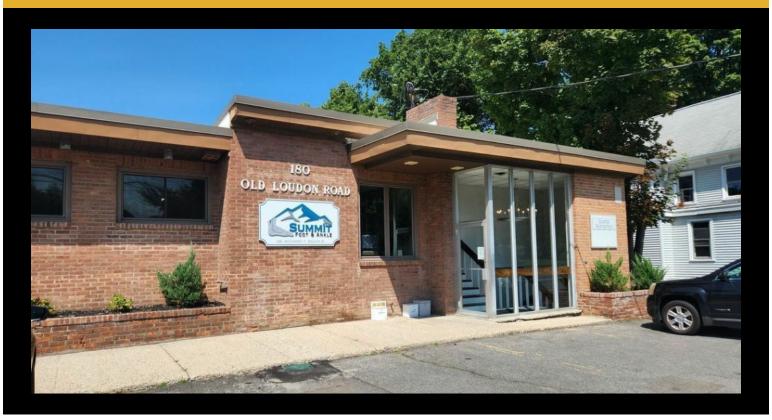

## **Description**

Great Latham Location in Professional Building, Multiple newly renovated ground floor office suites, Easy access to main Latham retail corridor. Suite B1  $\pm$ 1,100 SF/ 2 Private Offices, Kitchenette, En suite bathroom, open bullpen workspace plus conference or possible training room. Suite B2  $\pm$ 300 SF /,2 Private offices. Parking in the rear of the building. Gross + Prorated Electric. Entrance at ground floor, handicap access.