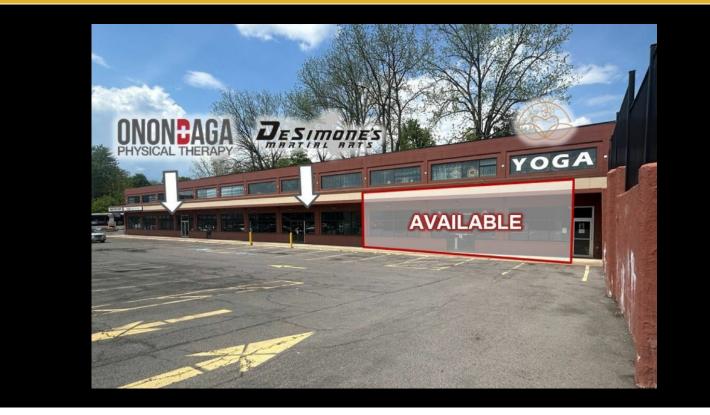

## **Description**

Unique retail space in the Village of Baldwinsville, a vibrant, walkable community, it also represents a main thoroughfare (NYS Route 31). The Village Commons is located at 15 E. Genesee St. Baldwinsville, NY at the center of this thriving Village.Building Highlights-Great visibility-Generous signage-Over 20,000 passing cars-Over 260 parking spaces-Leasing Incentives-High Ceilings-Divisible to suit-Excellent Co-Tenancy