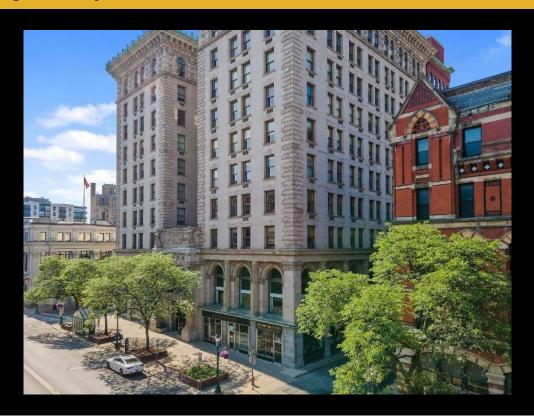

## For Lease - 120 E Washington St - \$539.58/Month or \$1.08/SF/Month 120 E Washington St, Syracuse, New York 13202

## **Description**

Suite 300On-site managementHardwood FloorsHistoric finishesLeasing incentivesLocated in the heart of the Central Business DistrictCommon conference room available for useUnique, historical finishes as well as hardwood floorsLocated at 120 E. Washington St. at the corner of E. Washington St. and S. Warren St.