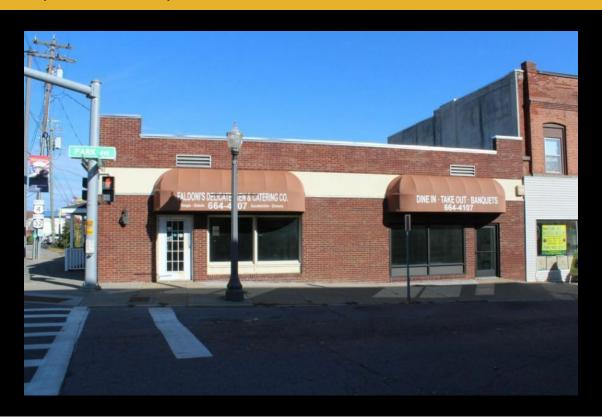

## **Description**

Discover a prime opportunity to acquire a mixed-use commercially zoned building with a new roof, 3 phase power and a full basement. Located at one of the busiest intersections in Mechanicville, roughly 16,000 vehicles pass daily at the corner of Park Avenue and North Central Avenue. This property offers significant potential for business development. Currently configured into two units easily combined into one. Unit one, 1792sf, with frontage on both Park and Central and unit two, 1482sf facing Park Avenue. This space is open and ready, providing a blank canvas for your vision. Seize this exceptional opportunity in a high-visibility location!