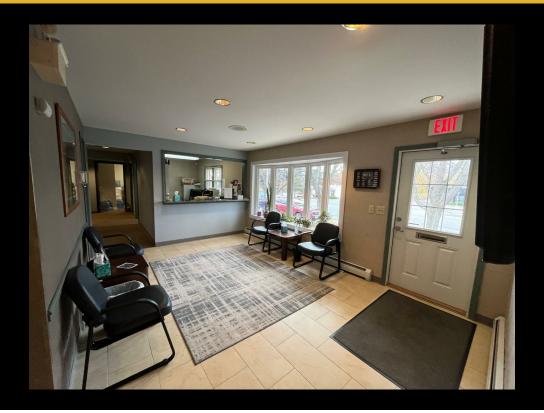

## **Description**

LOCATED AT CORNER OF WESTERN AVENUE AND FULLER ROAD Across from stuyvesant plazaAVAILABLE SPACE: ~1,400 square feetBUILT OUT EXISTING general dentistry office WAS ACQUIRED BY DENTAL PRACTICE DOWN THE ROADideal for medical office, office, or retailTRAFFIC COUNT: 25,419 vehicles/day on western ave. and 14,764 vehicles/day on fuller roadPARKING: ~47 SPACESco-tenants: adirondack orthodontics, the ideal u (nutritionist), and albany endodontics, p.c.ASKING: \$30.00 psf NNN PER MONTH PLUS UTILITIES\$3,500 per month nnn + utilities