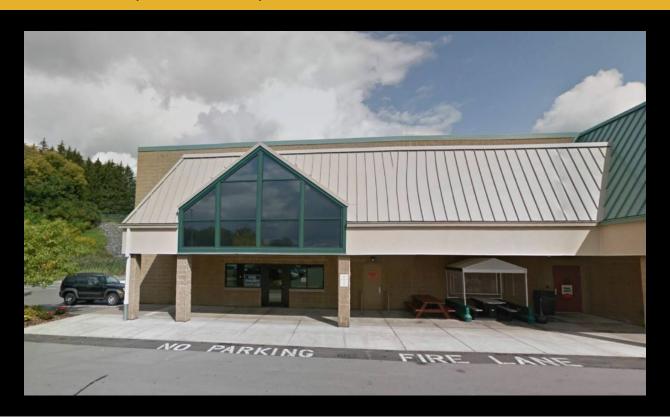

## For Lease - 4593 Commercial Dr - Negotiable Price 4593 Commercial Dr, New Hartford, New York 13413

## **Description**

Highly visible, junior box retail space available next to Hannaford Grocery Store on Commercial Drive in New Hartford. Space can be leased as a whole, or potentailly subdivided.

| Price:            | Negotiable   |
|-------------------|--------------|
| Property Type:    | Office       |
| Property Subtype: | Medical Arts |
| Available Space:  | 17000.0 SF   |
| Total Building:   | 17,000 SF    |