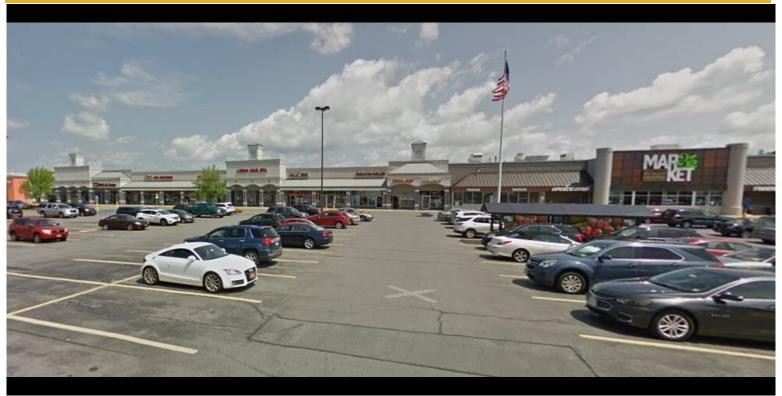

## For Lease - 141 Sanford Farms Shopping Center - Negotiable Price 141 Sanford Farms Shopping Center, Amsterdam, New York 12010

## **Description**

» Two spaces available: 9,075 SF End-Cap (Can Subdivide) and 1,200 In-Line Space next to Market 32» Current co-tenants include Market 32, Rent-A-Center, Sally Beauty, and Berkshire Bank» Signalized entrance from Route 30, shares access with Walmart» Traffic count of 17,483 AADT on Route 30 corridor» Ample parking spaces