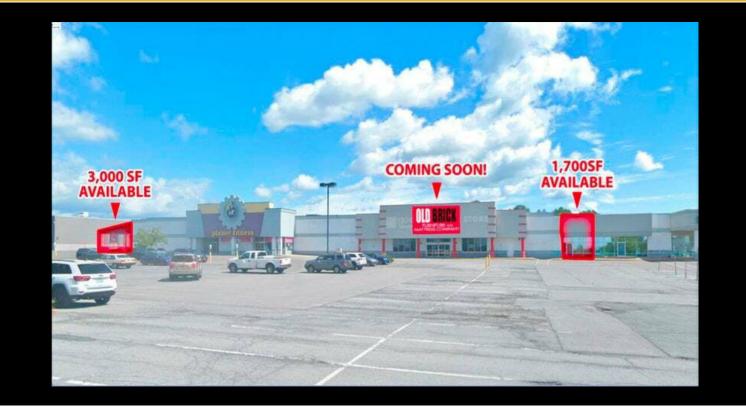

## Description

• Prime commercial property for lease in Amsterdam • Busy location on NYS Route 30 next to Walmart • Traffic counts of 17,836 AADT • Convenient traffic light access • Plaza currently undergoing complete renovations • New Pylon signage to be constructed for increased visibility • Two available spaces of 1,700 and 3,000 sq ft respectively • Busy location on NYS Route 30 next to Walmart • Spaces can be customized to tenant's needs • 2.5 acres of land available for future development • Build-to-suit or ground lease options available • Plaza owner-occupied by Old Brick furniture for meticulous maintenance. Ideal for retail, restaurant, or office use

| Basic Information |            | Details         |     |                   |        |
|-------------------|------------|-----------------|-----|-------------------|--------|
| Price:            | Negotiable | Listing Details |     | Structure Details |        |
| Property Type:    | Retail     | Parking Spaces: | 200 | Power Amps:       | 200    |
| Available Space:  | 1700.0 SF  |                 |     | Sanitary System:  | Sewer  |
| Total Building:   | 60,000 SF  |                 |     | Water:            | Public |
| REB Listing ID:   | COM127     |                 |     |                   |        |