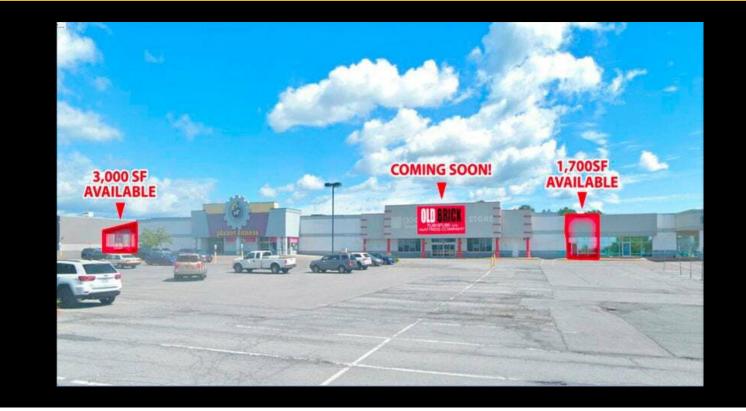

## Description

• Prime commercial property for lease in Amsterdam • Busy location on NYS Route 30 next to Walmart • Traffic counts of 17,836 AADT • Convenient traffic light access • Plaza currently undergoing complete renovations • New Pylon signage to be constructed for increased visibility • Two available spaces of 1,700 and 3,000 sq ft respectively • Busy location on NYS Route 30 next to Walmart • Spaces can be customized to tenant's needs • 2.5 acres of land available for future development • Build-to-suit or ground lease options available • Plaza owner-occupied by Old Brick furniture for meticulous maintenance. Ideal for retail, restaurant, or office use

| Basic Information |            | Details         |     |                   |         |
|-------------------|------------|-----------------|-----|-------------------|---------|
| Price:            | Negotiable | Listing Details |     | Structure Details |         |
| Property Type:    | Retail     | Parking Spaces: | 200 | Power Amps:       | 200     |
| Available Space:  | 1700.0 SF  |                 |     | Sanitary System:  | Sewer   |
| Total Building:   | 60,000 SF  |                 |     | Water:            | Public  |
| REC Listing ID:   | COM127     |                 |     |                   | 1 40110 |