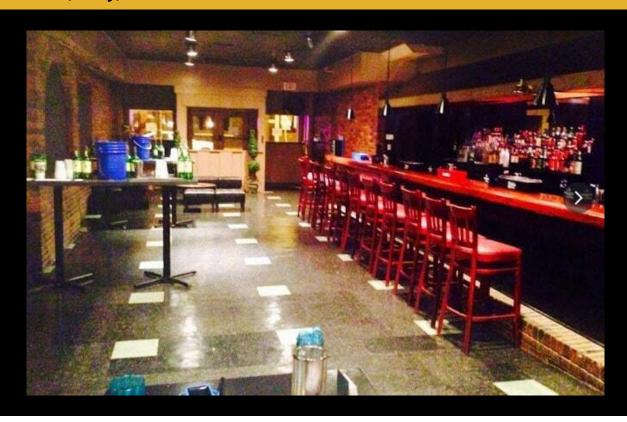

## **Description**

APPROXIMATELY 3,000 SQUARE FEET. ASKING \$5,000 PER MONTH + UTILITIES. POTENTIAL FENCED-IN PATIO. ADJACENT TO PRIVATE PARKING LOT. FORMER BAR/RESTAURANT WITH LARGE CUSTOM BAR. NESTLED BETWEEN TWO COLLEGE CAMPUSES - RPI AND RUSSELL SAGE COLLEGE. ONE BLOCK FROM RENSSELAER COUNTY COURTHOUSE.