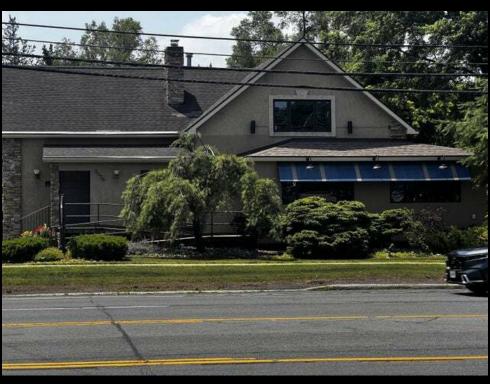

## For Lease - 2028 Western Ave - \$5,000.00/Month or \$0.11/SF/Month 2028 Western Avenue, Albany, New York 12203

## **Description**

» Zoning allows for retail, restaurant, fast food, bank, medical, mixed-use, convenience store or office » Secondary access from New Karner Road » Traffic count of 28,927 AADT on Western Avenue