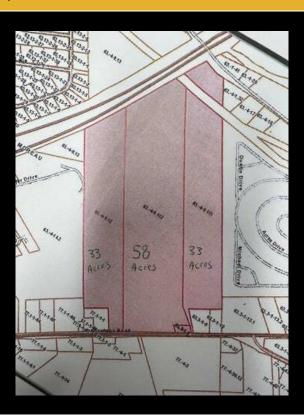

## **Description**

Largest piece of land available just off exit 17N of the Northway. Easy truck access to highway. Level sandy acreage perfect for PUD, residential Warehouse, Distribution R&D, buildings. Approximately 91 Acres in total.

Available Space: 0.0 SF

Lot Size: 91.0 Acres

REB Listing ID: COM142

**Details** 

**Listing Details** 

Lot Size: 91.0 Acres

Street Frontage: 880.0

Zoning: C1