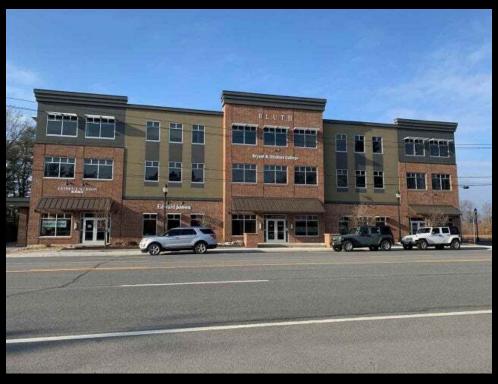

## For Lease - 2452 Route 9 - \$7,666.67/Month or \$1.92/SF/Month 2452 Route 9 , Ballston Spa, New York 12020

## **Description**

Single available space with existing drive thru, 4,000 sf. Current co-tenancy is strong. this prominent building stands out in Malta. meticulously cared for. Owner occupied building., Edward Jones, Northern Rivers, Lansing Engineering, Azuma Sushi, Primary Care Dr's Office

| Basic Information |             |
|-------------------|-------------|
| Lease Price:      | \$1.92      |
| Property Type:    | Mixed Use   |
| Available Space:  | 4000.0 SF   |
| Total Building:   | 30,000 SF   |
| Lot Size:         | 181.0 Acres |
| REB Listing ID:   | COM147      |