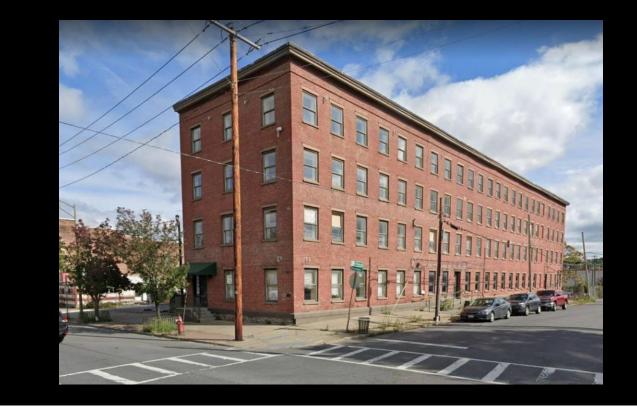

## For Lease - 883 Broadway, 4 - \$1,300.00/Month or \$1.04/SF/Month 883 Broadway, 4, Albany, New York 12207

## Description

1250 SF of flex/warehouse dock height overhead door and loading dock. Light storage and/or office. Perfect for contractor, gym, mixed use with storage. Parking lot + street parking.

| Basic Information |                                    | Details         |                         |                   |         |
|-------------------|------------------------------------|-----------------|-------------------------|-------------------|---------|
| Lease Price:      | \$1.04<br>Industrial/Wareho<br>use | Listing Details |                         | Structure Details |         |
| Property Type:    |                                    | Lot Size:       | 0.59 Acres              | Stories:          | 4       |
| Property Subtype: | Flex Space                         | Ceiling Height: | 9 Feet                  | Loading Docks:    | 1       |
| Available Space:  | 1250.0 SF                          | Year Built:     |                         | HVAC:             | Central |
| Total Building:   | 37,100 SF                          | Parking Spaces: | 12                      | Power Amps:       | 200     |
| Lot Size:         | 0.59 Acres                         | Zoning:         | Industrial<br>Warehouse | Heat:             | Other   |
| REC Listing ID:   | COM181                             |                 |                         | Sanitary System:  | Sewer   |
|                   |                                    |                 |                         | Water:            | Public  |