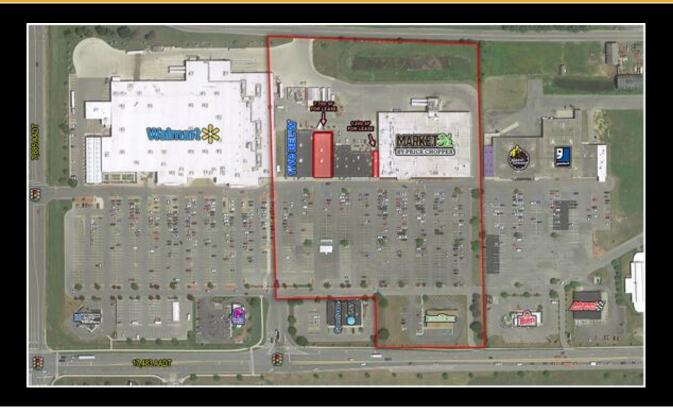

## Description

Join Market 32 and Walmart for one of Amsterdams premier shopping centers Total of 2 spaces available. 7,700 sf can be subdivided. 1,200 sf is also available.

Andrew Peckage 18 Computer Dr E, Suite 201, Albany, New York 12205 Work: 518-458-7203 Mobile: 518-859-5005 Trinity Realty Group

| Basic Ir         | nformation |
|------------------|------------|
| Lease Price:     | \$20.00    |
| Property Type:   | Retail     |
| Available Space: | 8900.0 SF  |
| Total Building:  | 102,425 SF |
| Lot Size:        | 10.5 Acres |
| REB Listing ID:  | COM184     |