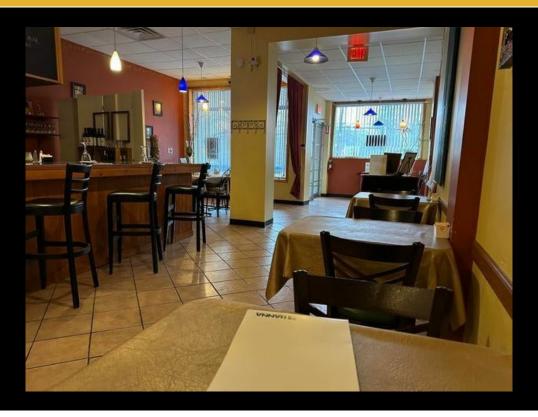

## **Description**

CONFIDENTIAL LISTING for SALE of Established Restaurant. Capacity seating for 100. liquor license to serve beer and wine. Turn-key operation. Sale includes the business name, website, Facebook page, all furniture, fixtures and equipment including Ansul hood and grease trap outside.