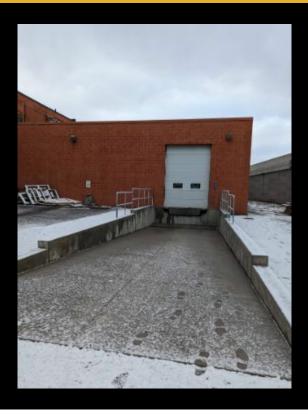

## **Description**

15,000 sq. ft. warehouse/flex space in excellent condition conveniently located near Erie Bl. and Rt. 690 for easy access. A newly remodeled building, perfect for businesses looking for a move-in ready space. The building has been updated with modern amenities and features to meet your needs. Featuring handicap accessible ramps, bathrooms, and lift ensuring that all individuals can access the facility comfortably. With abundant parking available, your staff and clients will have no trouble finding a convenient spot. Interior and exterior security cameras offer peace of mind, while an access control system ensures a secure and safe environment for you and your clients. Our lease offers you a hassle-free experience by covering all essential services and amenities besides utiliti...