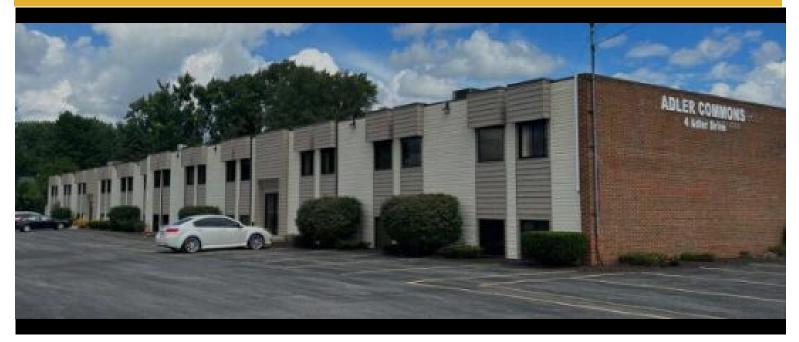

## For Lease - 4 Adler Dr - \$16,000.00/SF/Year or \$1,333.33/SF/Month 4 Adler Dr, East Syracuse, New York 13057

## Description

Website Link: https://www.adlercommons.com/Newly renovated spaces from approx. 2,500 sq. ft.; entire building is 20,000 sq. ft. and can be available for 1 tenant as well.A newly remodeled building, perfect for businesses looking for a move-in ready space. The building has been updated with modern amenities and features to meet your needs. Featuring handicap accessible ramps, bathrooms, and lift ensuring that all individuals can access the facility comfortably. With abundant parking available, your staff and clients will have no trouble finding a convenient spot. Interior and exterior security cameras offer peace of mind, while an access control system ensures a secure and safe environment for you and your clients.Our lease offers you a hassle-free experience by covering all esse...