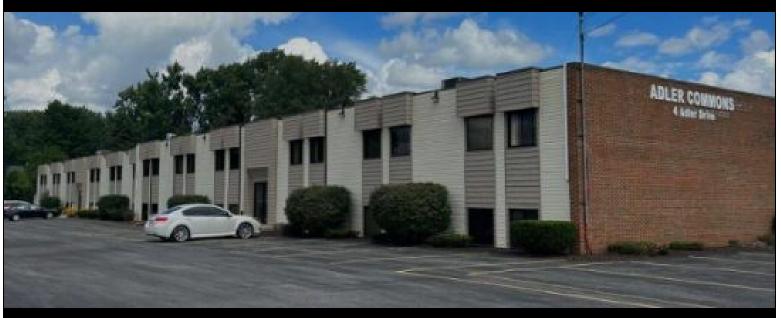

## For Lease - 4 Adler Dr - \$16,000.00/SF/Year or \$1,333.33/SF/Month 4 Adler Dr, East Syracuse, New York 13057

## Description

Website Link: https://www.adlercommons.com/Newly renovated spaces from approx. 2,500 sq. ft.; entire building is 20,000 sq. ft. and can be available for 1 tenant as well. A newly remodeled building, perfect for businesses looking for a move-in ready space. The building has been updated with modern amenities and features to meet your needs. Featuring handicap accessible ramps, bathrooms, and lift ensuring that all individuals can access the facility comfortably. With abundant parking available, your staff and clients will have no trouble finding a convenient spot. Interior and exterior security cameras offer peace of mind, while an access control system ensures a secure and safe environment for you and your clients. Our lease offers you a hassle-free experience by covering all esse...