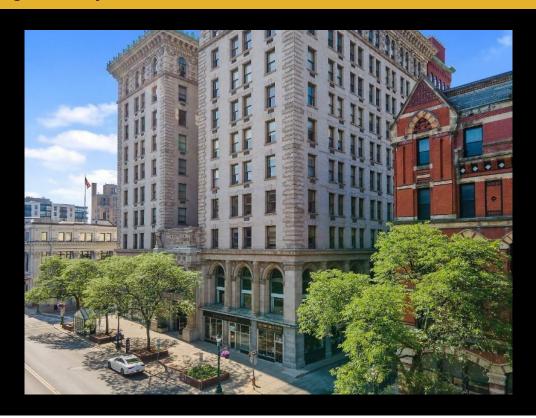

## For Lease - 120 E Washington St - \$5,395.00/Month or \$1.08/SF/Month 120 E Washington St, Syracuse, New York 13202

## **Description**

On-site managementHardwood FloorsHistoric finishesLeasing incentivesLocated in the heart of the Central Business DistrictCommon conference room available for useUnique, historical finishes as well as hardwood floorsLocated at 120 E. Washington St. at the corner of E. Washington St. and S. Warren St.