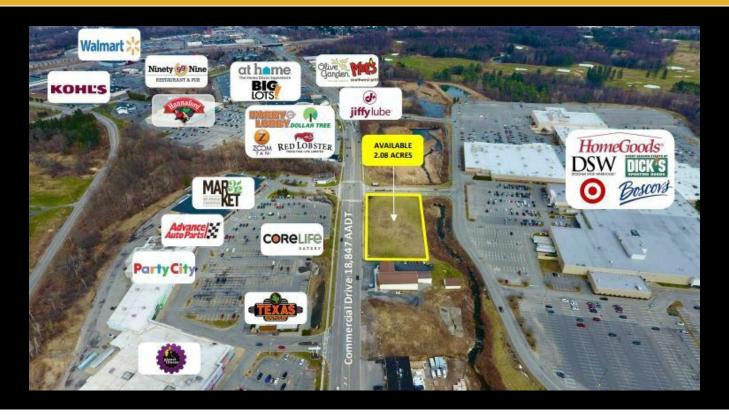

## Description

Development site located in the heart of the retail district at a signalized intersection and entrance to Sangertown Square Mall, anchored by Target, Boscov's, Dick's Sporting Goods and HomeGoods. Major retailers in the area include Hannaford, Advance Auto Parts, Planet Fitness, Market 32, Texas Roadhouse and Hobby Lobby.