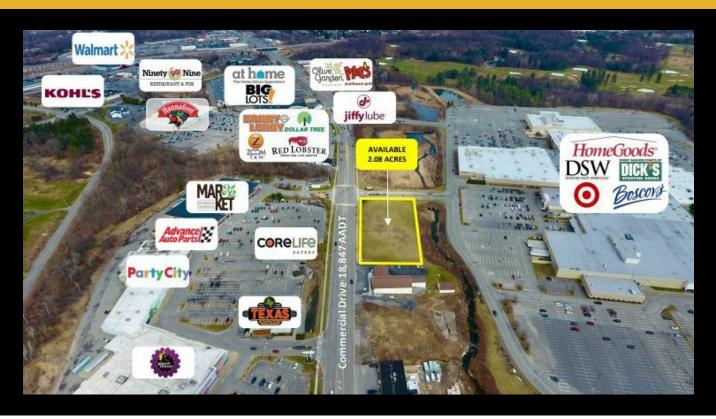

## **Description**

Development site located in the heart of the retail district at a signalized intersection and entrance to Sangertown Square Mall, anchored by Target, Boscov's, Dick's Sporting Goods and HomeGoods. Major retailers in the area include Hannaford, Advance Auto Parts, Planet Fitness, Market 32, Texas Roadhouse and Hobby Lobby.