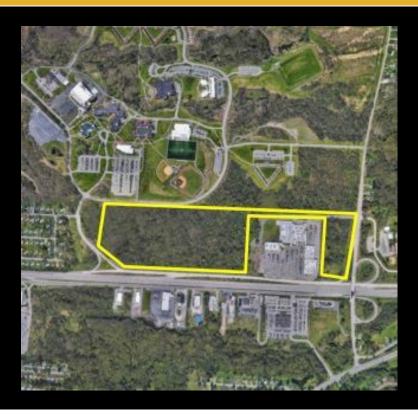

## **Description**

Development site located adjacent to SUNY IT campus, nearby the newly constructed Wolfspeed semiconductor factory, and the Riverside Center which includes tenants such as Walmart, Lowes, BJ's Wholesale Club, Burlington, Bass Pro Shops and Tractor Supply. High traffic and visibility.

#### **Basic Information**

Price: Negotiable

Property Type: Land Available Space: 0.0 SF

Lot Size: 47.83 Acres
REB Listing ID: COM232

### **Listing Details**

Lot Size: 47.83 Acres

<sup>\*</sup>No warranty or representation, express or implied, is made to the accuracy or completeness of the information contained herein, and same is submitted subject conditions, withdrawal without notice, and to any special listing conditions imposed by the property owner(s). As applicable, we make no representation as to the condition of the property (or properties) in question.