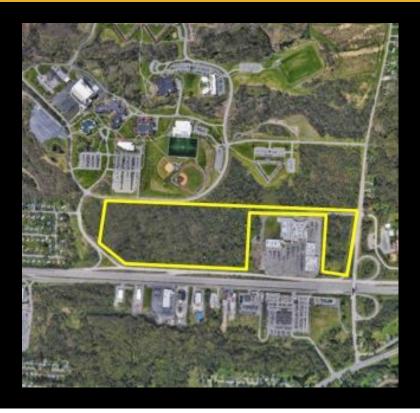

## **Description**

Development site located adjacent to SUNY IT campus, nearby the newly constructed Wolfspeed semiconductor factory, and the Riverside Center which includes tenants such as Walmart, Lowes, BJ's Wholesale Club, Burlington, Bass Pro Shops and Tractor Supply. High traffic and visibility.

## **Basic Information**

Price: Negotiable

Property Type: Land Available Space: 0.0 SF

Lot Size: 47.83 Acres
REC Listing ID: COM232

## **Listing Details**

Lot Size: 47.83 Acres

<sup>\*</sup>No warranty or representation, express or implied, is made to the accuracy or completeness of the information contained herein, and same is submitted subject conditions, withdrawal without notice, and to any special listing conditions imposed by the property owner(s). As applicable, we make no representation as to the condition of the property (or properties) in question.