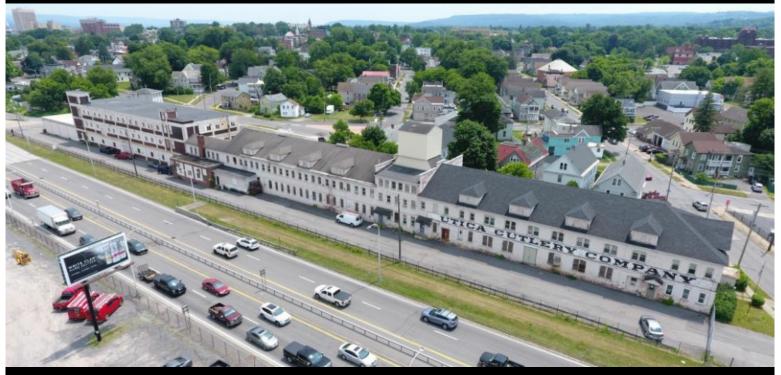

## **Description**

Industrial or redevelopment opportunity in the City of Utica. Three-story  $81,810 \pm SF$  building situated on  $2.23 \pm acres$ . High traffic and visibility along the Utica Arterial providing easy access to I-90, Route 5, and Route 12.

| <b>Basic Information</b> |             |  |  |
|--------------------------|-------------|--|--|
| Sale Price:              | \$1,250,000 |  |  |
| Price/SF:                | \$15.40     |  |  |

Property Type: Industrial/Wareho

use

Available Space: 81180.0 SF

Lot Size: 2.23 Acres

REB Listing ID: COM238

| Details         |            |                   |   |  |
|-----------------|------------|-------------------|---|--|
| Listing Details |            | Structure Details |   |  |
| Lot Size:       | 2.23 Acres | Stories:          | 3 |  |