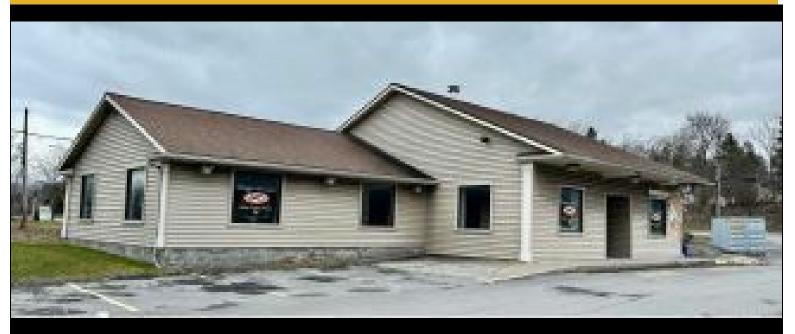

## For Lease - 8636 Seneca Turnpike - \$3,125.00/Month or \$1.25/SF/Month 8636 Seneca Turnpike, New Hartford, New York 13413

## **Description**

Freestanding building adjacent to Seneca Liquors and Killabrew Saloon and across from Yahnundasis Golf Club. Ideal location at intersection of Route 12B & Turnpike. AADT: 35,121  $\pm$  (Route 12B & Turnpike)